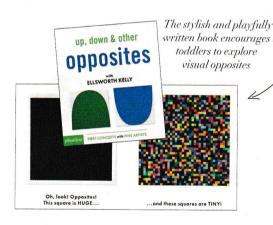

### THE BIG PICTURE

Introduce your toddler to the world of art with the fifth title in Phaidon's First Concepts series, *Up*, *Down & Other Opposites* with Ellsworth Kelly. Using the colours and shapes Kelly was famous for, the book explores visual opposites such as 'together and apart' and 'full and empty'. Available 9 March. £7.95, Phaidon